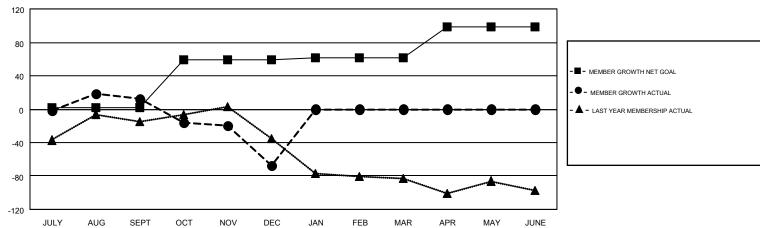

## GOALS AND ACTUAL MEMBERS CUMULATIVE

| DROPPED CLUBS: 2 |     | 48 CLUBS OF 105 ADDED 1 OR MORE  NEW MEMBERS  MALE  FEMALE |                            | 1,634 (72.11%)<br>632 (27.89%) |     |
|------------------|-----|------------------------------------------------------------|----------------------------|--------------------------------|-----|
| DROPPED MEMBERS  |     |                                                            |                            |                                |     |
| DECEASED         | 17  | CLICK HERE FOR CUMULATIVE  MEMBERSHIP DATA                 | TOTAL FAMILY UNIT MEMBERS  |                                | 316 |
| CLUB CANCELLED   | 27  |                                                            | FAMILY MEMBERS PAYING HALF |                                | 161 |
| OTHER            | 168 |                                                            |                            |                                | 101 |
| TOTAL            | 212 |                                                            | DOLO                       |                                |     |

|                       | Club          | s         |               |                       | Ме                        | mbers                   |                                                    |
|-----------------------|---------------|-----------|---------------|-----------------------|---------------------------|-------------------------|----------------------------------------------------|
| RESULTS FOR 2017-2018 |               |           |               | RESULTS FOR 2017-2018 |                           |                         |                                                    |
| QUARTER               | NEW CLUB GOAL | NEW CLUBS | DROPPED CLUBS | QUARTER               | MEMBER GROWTH NET<br>GOAL | MEMBER GROWTH<br>ACTUAL | DROPPED<br>MEMBERS ACTUAL<br>(including transfers) |
| JULY/AUG/SEPT         | 0             | 1         | 0             | JULY/AUG/SEPT         | 2                         | 106                     | 90                                                 |
| OCT/NOV/DEC           | 2             | 0         | 2             | OCT/NOV/DEC           | 57                        | 62                      | 122                                                |
| JAN/FEB/MAR           | 0             | 0         | 0             | JAN/FEB/MAR           | 2                         | 0                       | 0                                                  |
| APR/MAY/JUNE          | 1             | 0         | 0             | APR/MAY/JUNE          | 37                        | 0                       | 0                                                  |