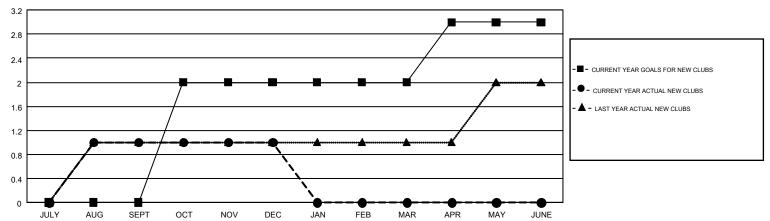

## GOALS AND ACTUAL NEW CLUBS CUMULATIVE

|                       | Club          | s         |               |                       | Ме                        | mbers                   |                                                    |
|-----------------------|---------------|-----------|---------------|-----------------------|---------------------------|-------------------------|----------------------------------------------------|
| RESULTS FOR 2017-2018 |               |           |               | RESULTS FOR 2017-2018 |                           |                         |                                                    |
| QUARTER               | NEW CLUB GOAL | NEW CLUBS | DROPPED CLUBS | QUARTER               | MEMBER GROWTH NET<br>GOAL | MEMBER GROWTH<br>ACTUAL | DROPPED<br>MEMBERS ACTUAL<br>(including transfers) |
| JULY/AUG/SEPT         | 0             | 1         | 0             | JULY/AUG/SEPT         | 2                         | 106                     | 90                                                 |
| OCT/NOV/DEC           | 2             | 0         | 2             | OCT/NOV/DEC           | 57                        | 62                      | 122                                                |
| JAN/FEB/MAR           | 0             | 0         | 0             | JAN/FEB/MAR           | 2                         | 0                       | 0                                                  |
| APR/MAY/JUNE          | 1             | 0         | 0             | APR/MAY/JUNE          | 37                        | 0                       | 0                                                  |